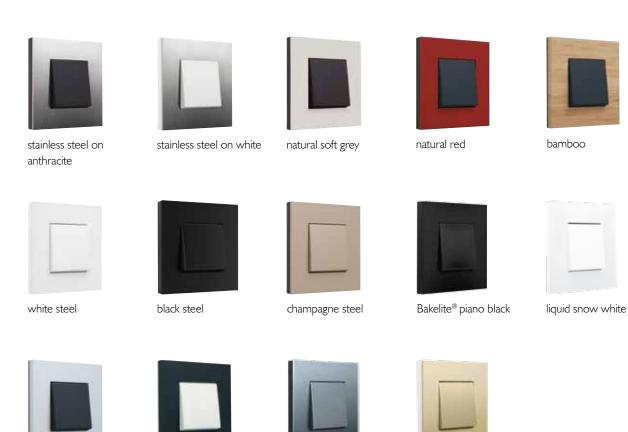

#### Niko Pure

alu grey

Do you love an **ultra-sleek design** in timeless materials? Then you will love the refined look of Niko Pure. A series made from special materials full of character and emotion such as bamboo, stainless steel, Bakelite and plexiglas. Your guarantee of an elegant and sustainable finish. Top design, made affordable.

alu steel grey

alu gold

alu black